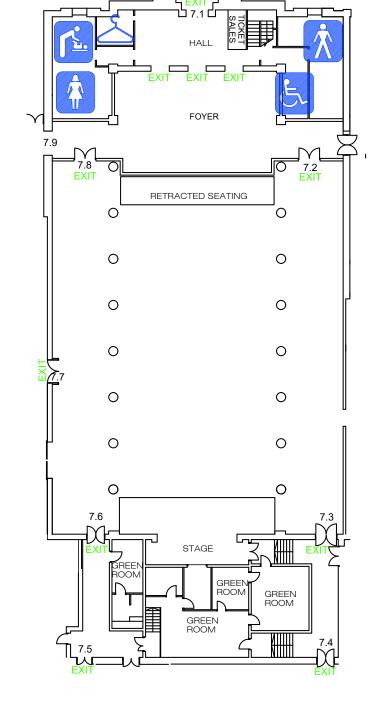

| 9.5 KN/Sq m     |
| Electrical Power                    | 60 Amp /3 Phase |
| Main Loading Door<br>Height x Width | 3.40 m x 3.37 m |
| Floor Level                         | Ground          |
| Wi-Fi                               | Available       |

| CAPACITIES |       |
|------------|-------|
| Reception  | 870   |
| Theatre    | 1,000 |
| Banquet    | 400   |
| Classroom  | 360   |
| Exam       | 290   |
| Cabaret    | 360   |

**IMPORTANT:** The size and location of items such as a staging AV, lighting, bar, buffet tables etc. impact the capacities listed. The figures here are indicative of the maximum capacity in a space. The capacity for your event will depend on your layout and may be less than the figures stated.





























## **Hall 7**Ground Floor – Details