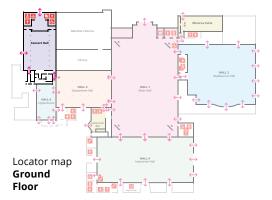

## **Concert Hall**

## **Ground Floor**

| CONCERT HALL   TECHNICAL DETAILS    |                 |
|-------------------------------------|-----------------|
| Gross Area                          | 653.8 Sq m      |
| Width                               | 24 m            |
| Length                              | 30.7 m          |
| Height Max                          | 9.6 m           |
| Height Min                          | 3.65 m          |
| Floor Loading                       | 9.5 KN/Sq m     |
| Electrical Power                    | 60 Amp /3 Phase |
| Main Loading Door<br>Height x Width | 3.40 m x 3.37 m |
| Floor Level                         | Ground          |
| Wi-Fi                               | Available       |