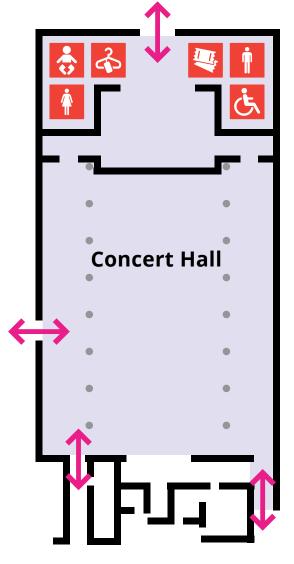

## **Concert Hall**

## **Ground Floor**

| CONCERT HALL   TECHNICAL DETAILS    |                 |
|-------------------------------------|-----------------|
| Gross Area                          | 653.8 Sq m      |
| Width                               | 24 m            |
| Length                              | 30.7 m          |
| Height Max                          | 9.6 m           |
| Height Min                          | 3.65 m          |
| Floor Loading                       | 9.5 KN/Sq m     |
| Electrical Power                    | 60 Amp /3 Phase |
| Main Loading Door<br>Height x Width | 3.40 m x 3.37 m |
| Floor Level                         | Ground          |
| Wi-Fi                               | Available       |