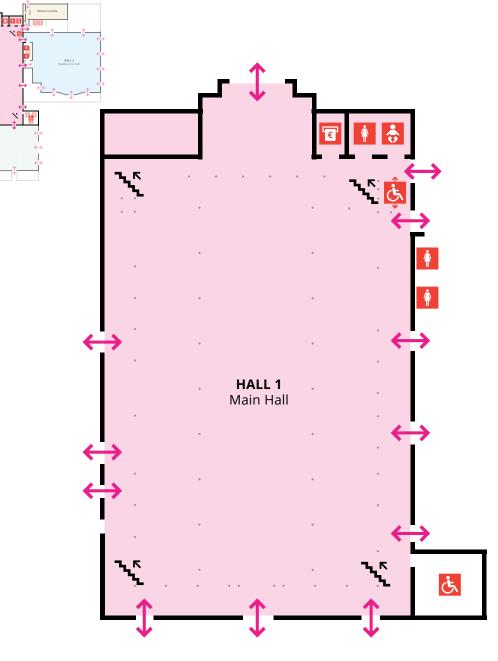

HALL 1

Lift Lievator 🛉 Male 🛉 Female 🚓 Baby Changing 🔥 Disabled Toilets ATM 🚓 Cloakroom 🔮 Refreshment 🏢 Dining

HALL 1 Main Hall

Մեսյ

Locator map Ground Floor

T: +353 (0)1 668 0866 | sales@rds.ie | www.rds.ie